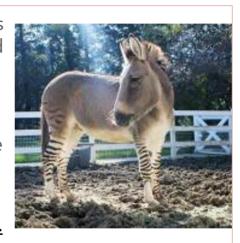

An animal is only classed as a ZONKEY if it is sired from a male ZEBRA and female DONKEY.